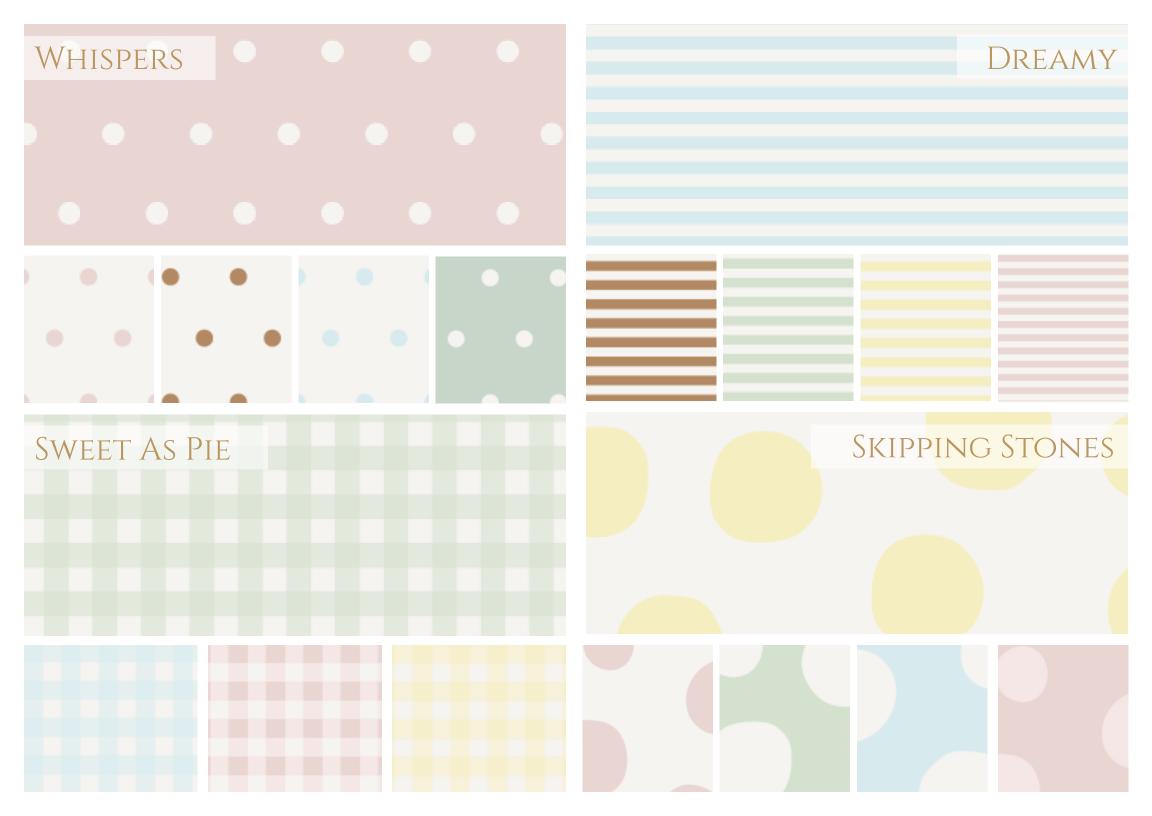

#### AFLUTTER

BERRY

A BLOCK PRINT-INSPIRED COLLECTION FOR THE GRANDMILLENIAL STYLE LOVER.

PEACEFUL

Peaceful

#### CHEERFUL

## Peaceful

© Sophia Bleue Design 2024 **ALL RIGHTS RESERVED** All my work is copyrighted and may not be downloaded, copied or reproduced without written permission from me

Photo credits: Sophia Bleue Design, The Indoorsy Project, Aline Bea, Creatsy, Schatsy Brown,