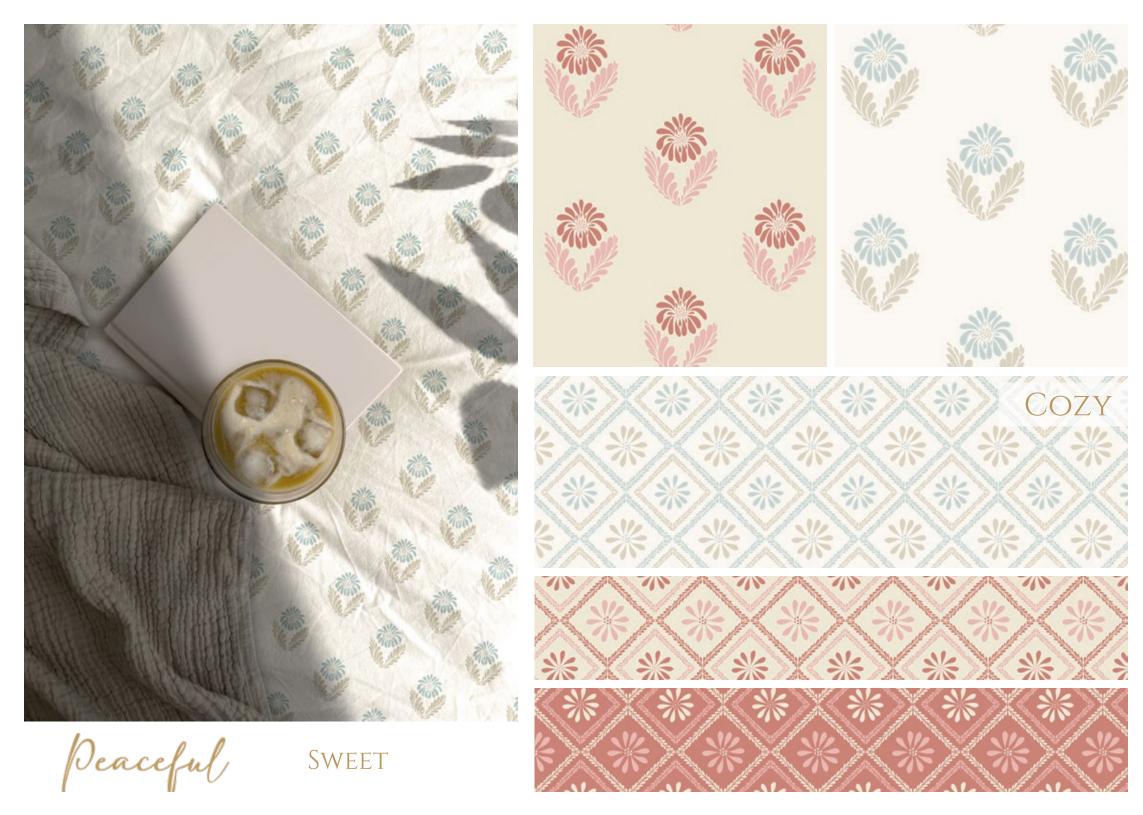

#### AFLUTTER

BERRY

A BLOCK PRINT-INSPIRED COLLECTION FOR THE GRANDMILLENIAL STYLE LOVER.

PEACEFUL

Peaceful

## Peaceful

© Sophia Bleue Design 2024 **ALL RIGHTS RESERVED** All my work is copyrighted and may not be downloaded, copied or reproduced without written permission from me

Photo credits: Sophia Bleue Design, The Indoorsy Project, Aline Bea, Creatsy, Schatsy Brown,