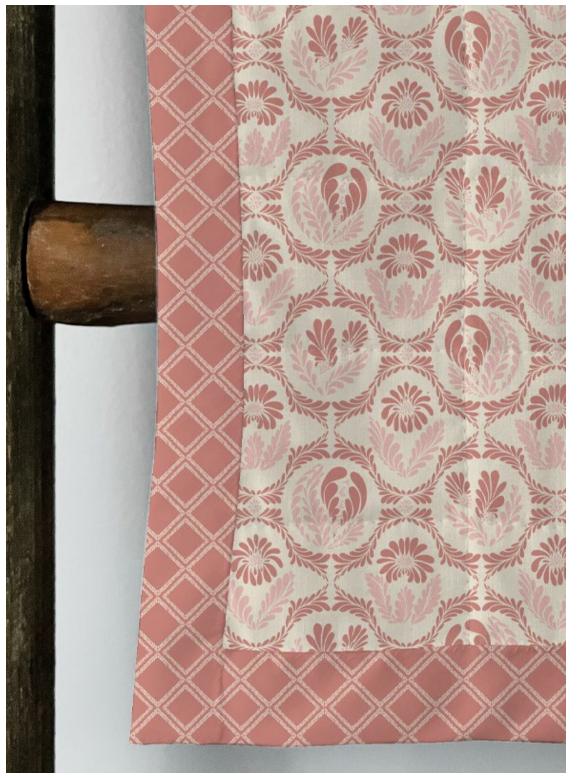

#### AFLUTTER

BERRY

A BLOCK PRINT-INSPIRED COLLECTION FOR THE GRANDMILLENIAL STYLE LOVER.

PEACEFUL

Peaceful

## Peaceful

© Sophia Bleue Design 2024 **ALL RIGHTS RESERVED** All my work is copyrighted and may not be downloaded, copied or reproduced without written permission from me

Photo credits: Sophia Bleue Design, The Indoorsy Project, Aline Bea, Creatsy, Schatsy Brown,